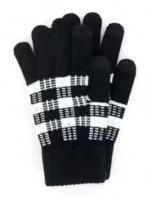

NAVY

GRAY

4BURGUNDY

Introducing  $Buffalo\,Plaid\,$  Hat and Gloves

\$4.25

24 Piece Assortment reorder by color in 6 packs

24 Pc. Assortment

24 Piece Assortment reorder by color in 6 packs