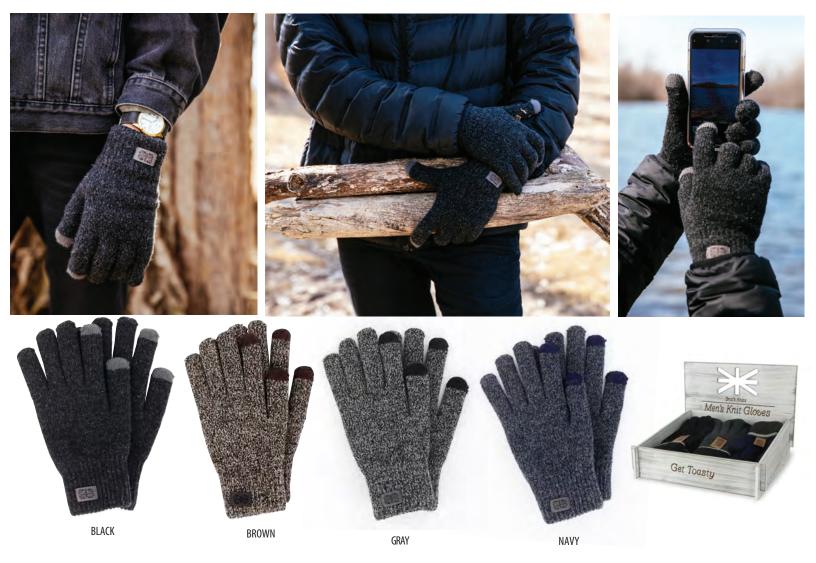

Ultra-Soft
Classic Gloves
in new colors

24 Piece Assortment reorder by color in 4packs

3





Quilted Puff Hat with pom \$6.15 | 24 Piece Assortment









BLACK GRAY OATMEAL PINK

Convertible Mittens \$5.50 | 24 Piece Assortment reorder by color in 4 packs







## The Classic Fringe Benefits Infinity Scarf

\$3.50

24 Piece Assortment reorder by color in 3 packs









Beige

Blue

Charcoal

Light Gray









Purple Khaki







## Ruana Wrap \$9.25 | 12 Piece Assortment reorder by color in 2 packs



lvory

Pull-Through **Scarf** 

\$3.50

Black

24 Piece Assortment reorder by color in 3 packs











Navy

Taupe

Black



Brown



Burgundy























8 BROWN

o GRAY NAVY





DISPLAY







OATMEAL



BLACK



NAVY



GRAY



4BURGUNDY





Introducing  $Buffalo\,Plaid\,$  Hat and Gloves

\$4.25

24 Piece Assortment reorder by color in 6 packs

24 Pc. Assortment

24 Piece Assortment reorder by color in 6 packs













fleece-lined leggings

everyday comfort & style

Comfortable versatility • Breathable fabric Smooth, mid-rise fit • Seamless design

Flattering 4 in. waistband • Full-length with banded ankle



Navy Burgundy \$5.25<sub>each</sub>

BKFLG-U24





































TURQUOISE/PURPLE NAVY/CHARCOAL BLACK/WHITE CHARCOAL/ORANGE LAVENDER/PURPLE LT PINK/DK PINK 24 Pc. Assortment 15