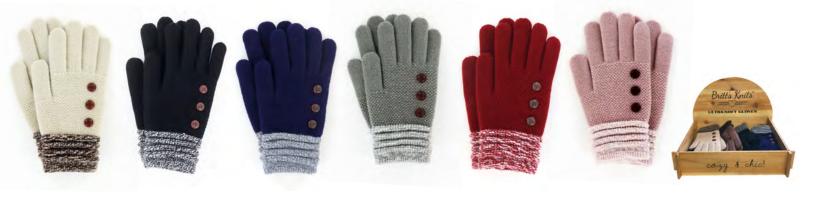

Ultra-Soft
Classic Gloves
in new colors

24 Piece Assortment reorder by color in 4packs

3

Quilted Puff Hat with pom \$6.15 | 24 Piece Assortment

BLACK GRAY OATMEAL PINK

Convertible Mittens \$5.50 | 24 Piece Assortment reorder by color in 4 packs