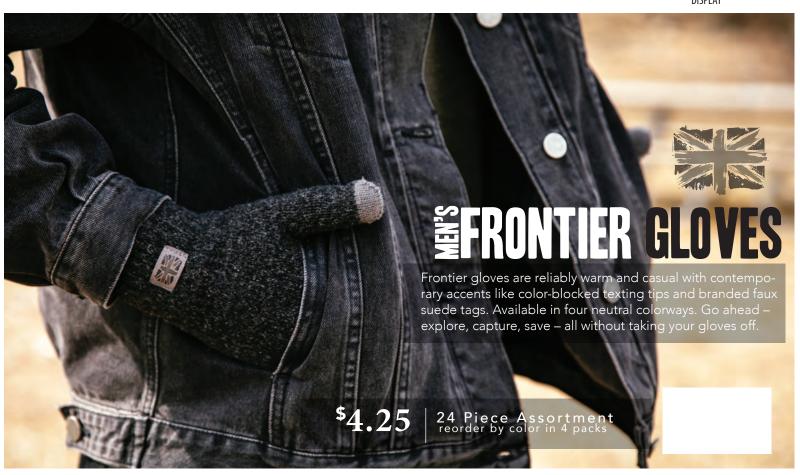

Ultra-Soft
Classic Gloves
in new colors

24 Piece Assortment reorder by color in 4packs

3





Quilted Puff Hat with pom \$6.15 | 24 Piece Assortment









BLACK GRAY OATMEAL PINK

Convertible Mittens \$5.50 | 24 Piece Assortment reorder by color in 4 packs







## The Classic Fringe Benefits Infinity Scarf

\$3.50

24 Piece Assortment reorder by color in 3 packs









Beige

Blue

Charcoal

Light Gray









Purple Khaki







## Ruana Wrap \$9.25 | 12 Piece Assortment reorder by color in 2 packs



lvory

Pull-Through **Scarf** 

\$3.50

Black

24 Piece Assortment reorder by color in 3 packs











Navy

Taupe

Black



Brown



Burgundy























8 BROWN

o GRAY NAVY





DISPLAY







OATMEAL



BLACK



NAVY



GRAY



4BURGUNDY





Introducing  $Buffalo\,Plaid\,$  Hat and Gloves

\$4.25

24 Piece Assortment reorder by color in 6 packs

24 Pc. Assortment

24 Piece Assortment reorder by color in 6 packs













fleece-lined leggings

everyday comfort & style

Comfortable versatility • Breathable fabric Smooth, mid-rise fit • Seamless design

Flattering 4 in. waistband • Full-length with banded ankle



Navy Burgundy \$5.25<sub>each</sub>

BKFLG-U24





































TURQUOISE/PURPLE NAVY/CHARCOAL BLACK/WHITE CHARCOAL/ORANGE LAVENDER/PURPLE LT PINK/DK PINK 24 Pc. Assortment 15