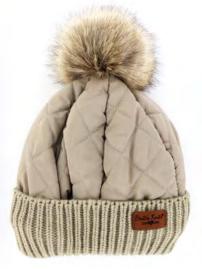

Ultra-Soft
Classic Gloves
in new colors

24 Piece Assortment reorder by color in 4packs

3

Quilted Puff Hat with pom \$6.15 | 24 Piece Assortment

BLACK GRAY OATMEAL PINK

Convertible Mittens \$5.50 | 24 Piece Assortment reorder by color in 4 packs