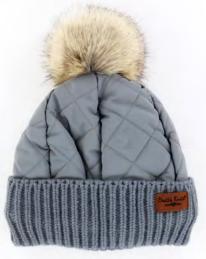

Ultra-Soft
Classic Gloves
in new colors

24 Piece Assortment reorder by color in 4packs

3

Quilted Puff Hat with pom \$6.15 | 24 Piece Assortment

BLACK GRAY OATMEAL PINK

Convertible Mittens \$5.50 | 24 Piece Assortment reorder by color in 4 packs