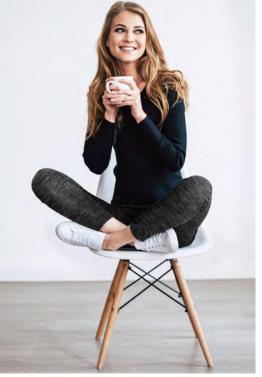

fleece-lined leggings

everyday comfort & style

Comfortable versatility • Breathable fabric Smooth, mid-rise fit • Seamless design

Flattering 4 in. waistband • Full-length with banded ankle

Navy Burgundy \$5.25<sub>each</sub>