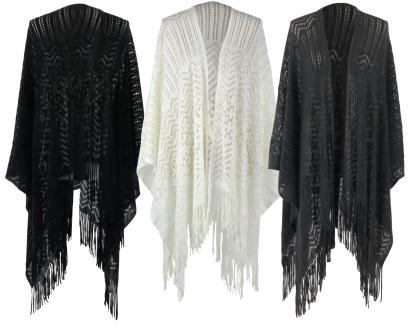

## Ruana Wrap \$9.25 | 12 Piece Assortment reorder by color in 2 packs

lvory

Pull-Through **Scarf** 

\$3.50

Black

24 Piece Assortment reorder by color in 3 packs

Navy

Taupe