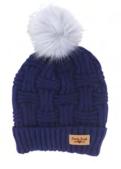

Ultra-Soft
Classic Gloves
in new colors

24 Piece Assortment reorder by color in 4packs

3





Quilted Puff Hat with pom \$6.15 | 24 Piece Assortment









BLACK GRAY OATMEAL PINK

Convertible Mittens \$5.50 | 24 Piece Assortment reorder by color in 4 packs







## The Classic Fringe Benefits Infinity Scarf

\$3.50

24 Piece Assortment reorder by color in 3 packs









Beige

Blue

Charcoal

Light Gray









Purple Khaki







## Ruana Wrap \$9.25 | 12 Piece Assortment reorder by color in 2 packs



lvory

Pull-Through **Scarf** 

\$3.50

Black

24 Piece Assortment reorder by color in 3 packs











Navy

Taupe

Black



Brown



Burgundy























8 BROWN

o GRAY NAVY





DISPLAY







OATMEAL



BLACK



NAVY



GRAY



4BURGUNDY





Introduci