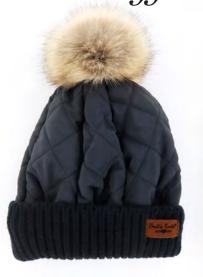

Ultra-Soft
Classic Gloves
in new colors

24 Piece Assortment reorder by color in 4packs

3

Quilted Puff Hat with pom \$6.15 | 24 Piece Assortment

BLACK GRAY OATMEAL PINK

Convertible Mittens \$5.50 | 24 Piece Assortment reorder by color in 4 packs