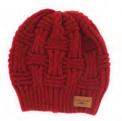

Ultra-Soft
Classic Gloves
in new colors

24 Piece Assortment reorder by color in 4packs

3





Quilted Puff Hat with pom \$6.15 | 24 Piece Assortment









BLACK GRAY OATMEAL PINK

Convertible Mittens \$5.50 | 24 Piece Assortment reorder by color in 4 packs







## The Classic Fringe Benefits Infinity Scarf

\$3.50

24 Piece Assortment reorder by color in 3 packs









Beige

Blue

Charcoal

Light Gray









Purple Khaki







## Ruana Wrap \$9.25 | 12 Piece Assortment reorder by color in 2 packs



lvory

Pull-Through **Scarf** 

\$3.50

Black

24 Piece Assortment reorder by color in 3 packs











Navy

Taupe

Black



Brown



Burgundy























8 BROWN

o GRAY NAVY





DISPLAY







OATMEAL



BLACK



NAVY



GRAY



4BURGUNDY





Introducing  $Buffalo\,Plaid\,$  Hat and Gloves

\$4.25

24 Piece Assortment reorder by color in 6 packs

24 Pc. Assortment

24 Piece Assortment reorder by color in 6 packs













fleece-lined leggings

everyday comfort & style

Comfortable versatility • Breathable fabric Smooth, mid-rise fit • Seamless design

Flattering 4 in. waistband • Full-length with banded ankle



Navy Burgundy \$5.25<sub>each</sub>

BKFLG-U24





































TURQUOISE/PURPLE NAVY/CHARCOAL BLACK/WHITE CHARCOAL/ORANGE LAVENDER/PURPLE LT PINK/DK PINK 24 Pc. Assortment 15