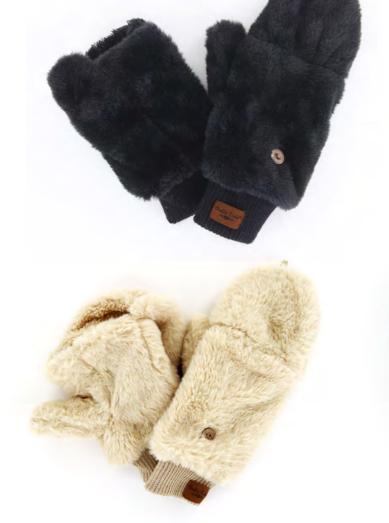

Ultra-Soft
Classic Gloves
in new colors

24 Piece Assortment reorder by color in 4packs

3

Quilted Puff Hat with pom \$6.15 | 24 Piece Assortment

BLACK GRAY OATMEAL PINK

Convertible Mittens \$5.50 | 24 Piece Assortment reorder by color in 4 packs