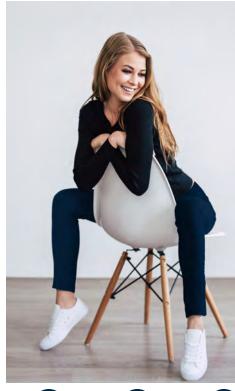

fleece-lined leggings

everyday comfort & style

Comfortable versatility • Breathable fabric Smooth, mid-rise fit • Seamless design

Flattering 4 in. waistband • Full-length with banded ankle

Navy Burgundy \$5.25<sub>each</sub>