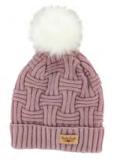

Ultra-Soft
Classic Gloves
in new colors

24 Piece Assortment reorder by color in 4packs

3





Quilted Puff Hat with pom \$6.15 | 24 Piece Assortment









BLACK GRAY OATMEAL PINK

Convertible Mittens \$5.50 | 24 Piece Assortment reorder by color in 4 packs







## The Classic Fringe Benefits Infinity Scarf

\$3.50

24 Piece Assortment reorder by color in 3 packs









Beige

Blue

Charcoal

Light Gray









Purple Khaki







## Ruana Wrap \$9.25 | 12 Piece Assortment reorder by color in 2 packs



lvory

Pull-Through **Scarf** 

\$3.50

Black

24 Piece Assortment reorder by color in 3 packs











Navy

Taupe

Black



Brown



Burgundy























8 BROWN

o GRAY NAVY





DISPLAY







OATMEAL



BLACK



NAVY



GRAY



4BURGUNDY





Introducing  $B