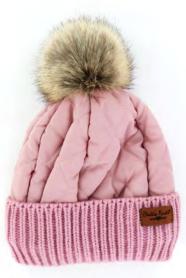

Ultra-Soft
Classic Gloves
in new colors

24 Piece Assortment reorder by color in 4packs

3

Quilted Puff Hat with pom \$6.15 | 24 Piece Assortment

BLACK GRAY OATMEAL PINK

Convertible Mittens \$5.50 | 24 Piece Assortment reorder by color in 4 packs