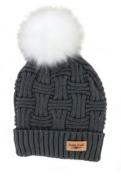

Ultra-Soft
Classic Gloves
in new colors

24 Piece Assortment reorder by color in 4packs

3





Quilted Puff Hat with pom \$6.15 | 24 Piece Assortment









BLACK GRAY OATMEAL PINK

Convertible Mittens \$5.50 | 24 Piece Assortment reorder by color in 4 packs







## The Classic Fringe Benefits Infinity Scarf

\$3.50

24 Piece Assortment reorder by color in 3 packs









Beige

Blue

Charcoal

Light Gray









Purple Khaki







## Ruana Wrap \$9.25 | 12 Piece Assortment reorder by color in 2 packs



lvory

Pull-Through **Scarf** 

\$3.50

Black

24 Piece Assortment reorder by color in 3 packs











Navy

Taupe

Black



Brown



Burgundy























8 BROWN

o GRAY NAVY





DISPLAY







OATMEAL



BLACK



NAVY



GRAY



4BURGUNDY





Introducing