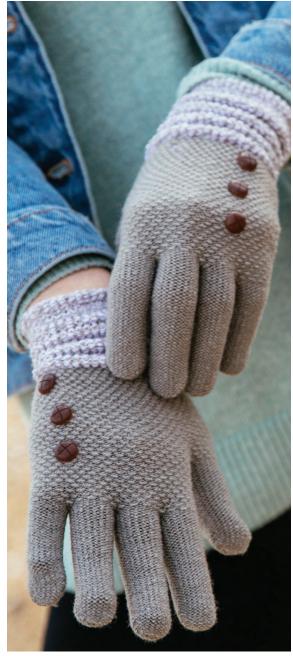

Ultra-Soft
Classic Gloves
in new colors

24 Piece Assortment reorder by color in 4packs

3

Quilted Puff Hat with pom \$6.15 | 24 Piece Assortment

BLACK GRAY OATMEAL PINK

Convertible Mittens \$5.50 | 24 Piece Assortment reorder by color in 4 packs