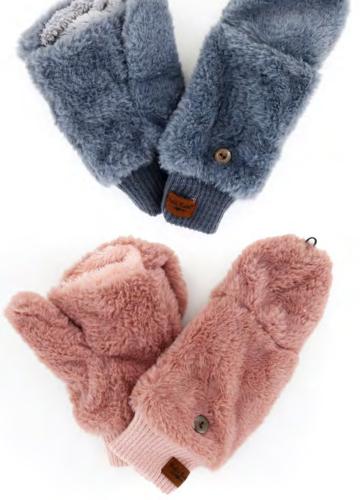

Ultra-Soft
Classic Gloves
in new colors

24 Piece Assortment reorder by color in 4packs

3

Quilted Puff Hat with pom \$6.15 | 24 Piece Assortment

BLACK GRAY OATMEAL PINK

Convertible Mittens \$5.50 | 24 Piece Assortment reorder by color in 4 packs