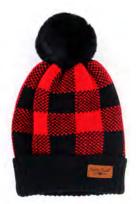

NAVY

GRAY

4BURGUNDY

Introducing  $Buffalo\,Plaid\,$  Hat and Gloves

\$4.25

24 Piece Assortment reorder by color in 6 packs

24 Pc. Assortment

24 Piece Assortment reorder by color in 6 packs