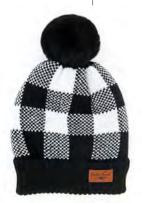

NAVY

GRAY

4BURGUNDY

Introducing  $Buffalo\,Plaid\,$  Hat and Gloves

\$4.25

24 Piece Assortment reorder by color in 6 packs

24 Pc. Assortment

24 Piece Assortment reorder by color in 6 packs