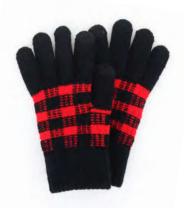

NAVY

GRAY

4BURGUNDY

Introducing  $Buffalo\,Plaid\,$  Hat and Gloves

\$4.25

24 Piece Assortment reorder by color in 6 packs

24 Pc. Assortment

24 Piece Assortment reorder by color in 6 packs