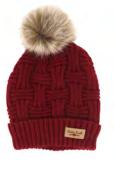

Ultra-Soft
Classic Gloves
in new colors

24 Piece Assortment reorder by color in 4packs

3





Quilted Puff Hat with pom \$6.15 | 24 Piece Assortment









BLACK GRAY OATMEAL PINK

Convertible Mittens \$5.50 | 24 Piece Assortment reorder by color in 4 packs







## The Classic Fringe Benefits Infinity Scarf

\$3.50

24 Piece Assortment reorder by color in 3 packs









Beige

Blue

Charcoal

Light Gray









Purple Khaki







## Ruana Wrap \$9.25 | 12 Piece Assortment reorder by color in 2 packs



lvory

Pull-Through **Scarf** 

\$3.50

Black

24 Piece Assortment reorder by color in 3 packs











Navy

Taupe

Black



Brown



Burgundy























8 BROWN

o GRAY NAVY





DISPLAY







OATMEAL



BLACK



NAVY



GRAY



4BURGUNDY





Introducing